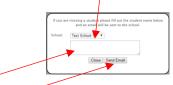

- 2. Click on Request Change to Student List.
- 3. The following box will appear and you can use the dropdown to first select your school.

- 4. Type in the first and last name of your new student.
- 5. Finally click Send Email.
- 6. The school will then link your additional student(s) to your account. The time to complete this process can vary.