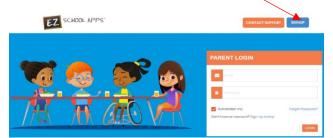

1. Go to <u>www.ezschoolapps.com/ParentLogin.aspx</u> and click on SIGNUP. >

2. Type in the school's zip code in the box and click Submit.

| ×      |
|--------|
|        |
|        |
| SUBMIT |
|        |