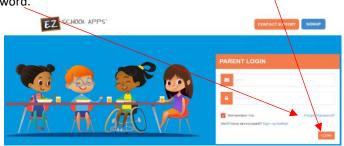

#### **Returning Parent Password Setup**

- 1. Go to <u>www.ezschoolapps.com/ParentLogin.aspx</u> .
- 2. If you are a returning parent and remember your email address and password just login. If not...
- 3. Click on Forgot Password.

4. Enter your email address from the previous year.

- 5. Click on Send Password.
- 6. If you get this popup, click Close and scroll down to New Parent Sign Up.

7. Click on the link to reset your password.