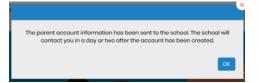

4. Enter your email address from the previous year.

- 5. Click on Send Password.
- 6. If you get this popup, click Close and scroll down to New Parent Sign Up.

7. Click on the link to reset your password.