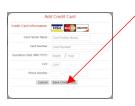

3. Enter the information about your credit card and click Save Credit Card.

4. For safety and security, EZ School Apps only saves the last four digits of the credit card on our site.