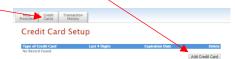

#### **Adding a Credit Card**

- 1. The credit card information that you will be submitting here will be stored and processed by Paypal. You do not need to create an account with Paypal to use this.
- 2. Click on the Credit Cards tab. Then click on Add Credit Card.