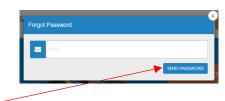

4. Enter your email address from the previous year.

- 5. Click on Send Password.
- 6. If you get this popup, click Close and scroll down to New Parent Sign Up.

7. Click on the link to reset your password.