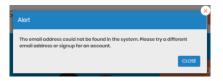

4. Enter your email address from the previous year.

- 5. Click on Send Password.
- 6. If you get this popup, click Close and scroll down to New Parent Sign Up.

7. Click on the link to reset your password.